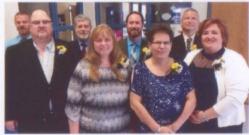

Holly Ylitalo S.T.E.M./Math

Board of Education
Back row: Steve Hardman, Jeff Rohrer, Kurt
Densmore, Jim Fabus
Front row: Clark Bowman, Lorretta
Schneider, Cindy Wilson, Anmarie Andrews

Bus Drivers: Eugene "Jose" Whitford, Nancy Good, Theresa Ward, Richard Brzak, Not Pictured: Regina Anderson