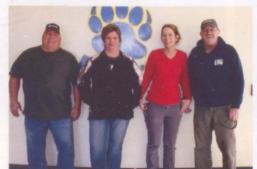

Holly Ylitalo S.T.E.M./Math

Board of Education
Back row: Steve Hardman, Jeff Rohrer, Kurt
Densmore, Jim Fabus
Front row: Clark Bowman, Lorretta
Schneider, Cindy Wilson, Anmarie Andrews

Bus Drivers: Eugene "Jose" Whitford, Nancy Good, Theresa Ward, Richard Brzak, Not Pictured: Regina Anderson